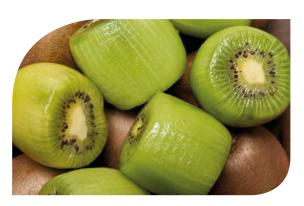

# Citrus & Kiwi Peeler

The Citrus & Kiwi Peeler is a fully-automatic peeler, corer, and 'top and tailer'. The machine is suitable for processing oranges, kiwi fruit, grapefruit and several other citrus fruits. The peeling thickness can be adjusted to obtain the maximum yield.

### **EACH PIECE HAS ITS SKIN CAREFULLY REMOVED**

After setting the fruit type, the average dimensions of the fruit and the desired peeling thickness at the start and finish, each piece has its skin carefully removed. If required, the machine can also core the fruit and 'top and tail' it. This results in a visually-attractive end product, ready for further processing.