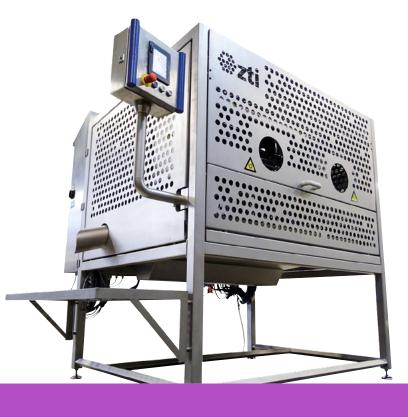

# Citrus & Kiwi Peeler

The Citrus & Kiwi Peeler is a fully-automatic peeler, corer, and 'top and tailer'. The machine is suitable for processing oranges, kiwi fruit, grapefruit and several other citrus fruits. The peeling thickness can be adjusted to obtain the maximum yield.

#### Features of the Citrus & Kiwi Peeler

- Suitable for citrus- and kiwi fruit
- Accurate peeling thickness guarantees maximum yield
- Unique variable peeling thickness mechanism
- Product diameter 60 120 mm
- Capacity: 18 products per minute
- Machine dimensions: 2590 x 1677 x 2360 mm (L x W x H)
- Simple to operate and to set (including peeling thickness) via touch screen