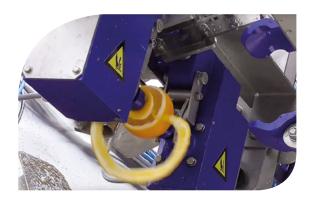

#### **ALTERING THE PEELING THICKNESS**

The maximum yield can only be obtained if the changing thickness of the fruit skin is taken into account. The Citrus & Kiwi Peeler has a unique variable peeling thickness mechanism. The variable peeling thickness (thicker at the stem end than at the tip) can be pre-set. This prevents peeling too thick a layer, which might mean loss of fruit.

#### Features of the Citrus & Kiwi Peeler

- Suitable for citrus- and kiwi fruit
- Accurate peeling thickness guarantees maximum yield
- Unique variable peeling thickness mechanism
- Product diameter 60 120 mm
- Capacity: 18 products per minute
- Machine dimensions: 2590 x 1677 x 2360 mm (L x W x H)
- Simple to operate and to set (including peeling thickness) via touch screen