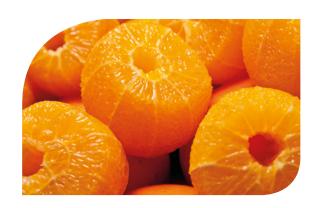

# Citrus & Kiwi Peeler

The Citrus & Kiwi Peeler is a fully-automatic peeler, corer, and 'top and tailer'. The machine is suitable for processing oranges, kiwi fruit, grapefruit and several other citrus fruits. The peeling thickness can be adjusted to obtain the maximum yield.

### **EACH PIECE HAS ITS SKIN CAREFULLY REMOVED**

After setting the fruit type, the average dimensions of the fruit and the desired peeling thickness at the start and finish, each piece has its skin carefully removed. If required, the machine can also core the fruit and 'top and tail' it. This results in a visually-attractive end product, ready for further processing.